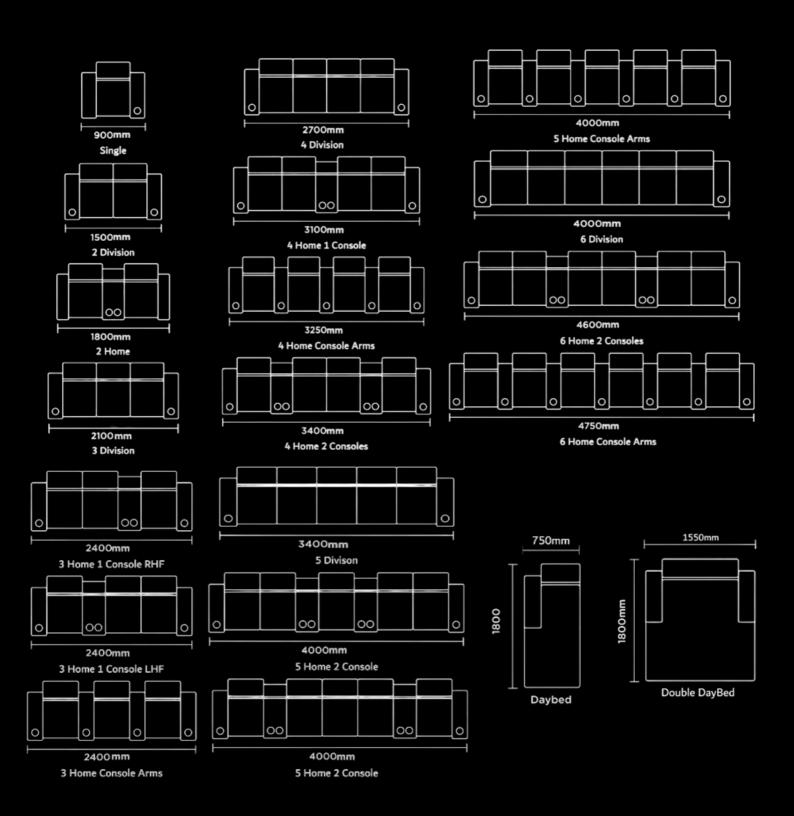

# **CONFIGURATIONS**

Customise your seats, from a simple 1 seater to 6+ seats, love-seats or daybed; the customizations are unlimited!

# **CONFIGURATIONS**