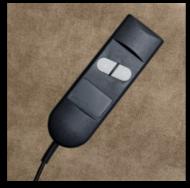

# **FEATURES**

**Cupholder - Silver** 

**Cupholder - Black** 

Manual

**Motorised** 

Motorised with Hand Remote

Motorised with Cup Controls