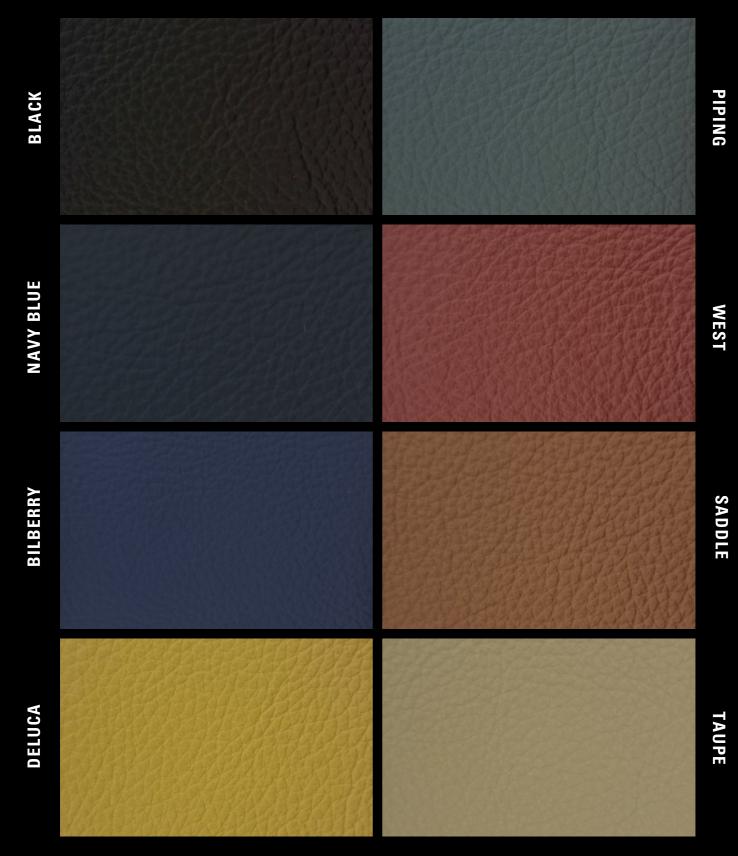

# **LEATHER**

**FOREST GREEN TWO TONE TOBACCO SEAL GREY ICEBLAST** 

FLAMENCO ORANGE

**THYME GREEN** 

**OYSTER** 

# **LEATHER (CONTINUED)**

# **LEATHER (CONTINUED)**

TWO TONE GREY

SPICE

WHITE

**SNAOWFLAKE** 