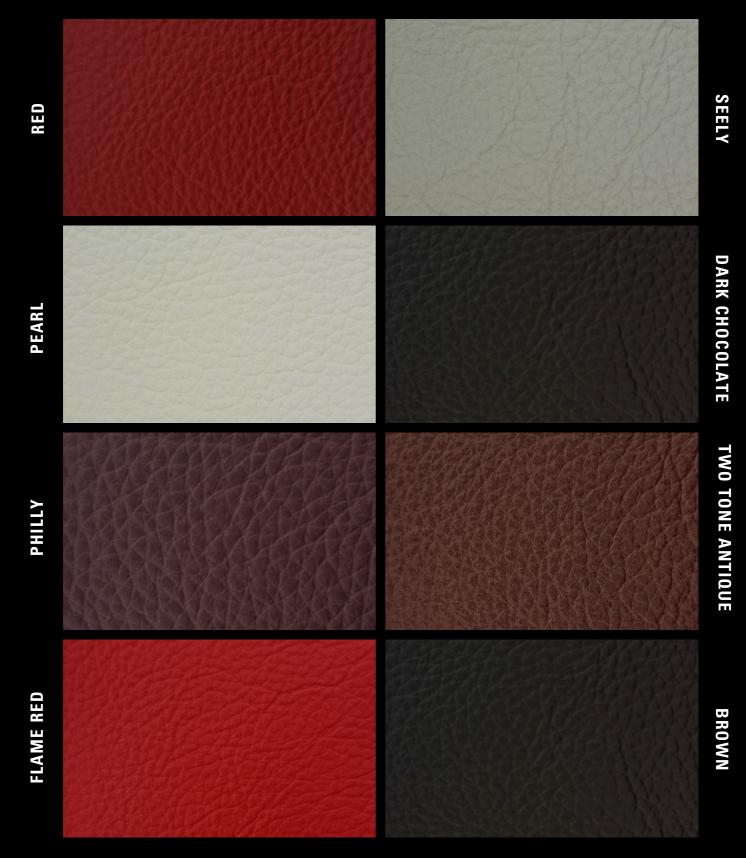

# **LEATHER**

**FOREST GREEN TWO TONE TOBACCO SEAL GREY ICEBLAST** 

FLAMENCO ORANGE

**THYME GREEN** 

**OYSTER** 

# **LEATHER (CONTINUED)**

# **LEATHER (CONTINUED)**

TWO TONE GREY

SPICE

WHITE

**SNAOWFLAKE** 