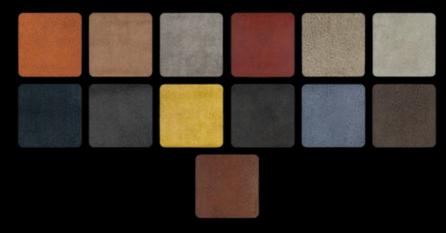

# **LEATHER**

**FOREST GREEN TWO TONE TOBACCO SEAL GREY ICEBLAST** 

FLAMENCO ORANGE

**THYME GREEN** 

**OYSTER** 

# **LEATHER (CONTINUED)**

# **LEATHER (CONTINUED)**

TWO TONE GREY

SPICE

WHITE

**SNAOWFLAKE** 