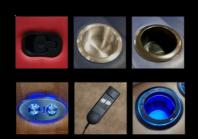

### **FEATURES**

A wide variety of features are available to upgrade your seats

# **FEATURES**

**Cupholder - Silver** 

**Cupholder - Black** 

Manual

**Motorised** 

Motorised with Hand Remote

Motorised with Cup Controls